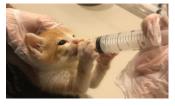

**HOUSTON (March 25, 2025)** – The Houston SPCA invites the community to a fun-filled day on **Saturday, April 12, from 11 a.m. to 4 p.m.** There will be an array of exciting activities including Easter egg hunts for ages 0 - 5 years old; live rescued equine demonstrations at the Equine Rescue Center and the chance to meet real wildlife ambassadors and chat with wildlife experts. Guests can also enjoy free beer sampling, lemonade and ice coffee as well as balloon animals and face painting along with a prize wheel with cool giveaways. Guests can also view lifesaving feedings in the neonatal kitten nursery plus <u>pet adoption specials</u> and much more.

- Easter Egg Hunts: Noon & 2 p.m. First-come, first-served for ages 0 2 & 3-5 yrs. Grab your little one's best basket before heading to this age-appropriate hunt! Location: Houston SPCA Dog Parks
- Barn Chats: 1 p.m. & 3 p.m. Meet their award-winning Equine and Farm Animal Team and watch demonstrations with a rescued equine. Location: Houston SPCA Rescue Arena
- ✤ Wildlife Chats: All Day Meet a wildlife expert and ambassador birds to learn about the more than 16,000 ill, orphaned or injured wild animals who come into the Houston SPCA's Wildlife Center annually.
- Kitten Nursery Feedings: 11:30 a.m., 1:30 p.m. and 3:30 p.m. Watch orphaned baby kittens receive lifesaving care including around-the-clock feedings as we host a 'pop up' version of our neonatal unit from inside a glass-walled room.
- 7Brew Coffee Stop by for a free tasty lemonade, iced coffee or tea; Eureka Heights Beer samplings (must be 21 years old) until 2 p.m.; free balloon animals & face painting plus the Kona Ice truck will available.