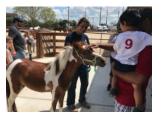

**HOUSTON (March 25, 2025)** – The Houston SPCA invites the community to a fun-filled day on **Saturday, April 12, from 11 a.m. to 4 p.m.** There will be an array of exciting activities including Easter egg hunts for ages 0 - 5 years old; live rescued equine demonstrations at the Equine Rescue Center and the chance to meet real wildlife ambassadors and chat with wildlife experts. Guests can also enjoy free beer sampling, lemonade and ice coffee as well as balloon animals and face painting along with a prize wheel with cool giveaways. Guests can also view lifesaving feedings in the neonatal kitten nursery plus <u>pet adoption specials</u> and much more.

- Easter Egg Hunts: Noon & 2 p.m. First-come, first-served for ages 0 2 & 3-5 yrs. Grab your little one's best basket before heading to this age-appropriate hunt! Location: Houston SPCA Dog Parks
- Barn Chats: 1 p.m. & 3 p.m. Meet their award-winning Equine and Farm Animal Team and watch demonstrations with a rescued equine. Location: Houston SPCA Rescue Arena
- ✤ Wildlife Chats: All Day Meet a wildlife expert and ambassador birds to learn about the more than 16,000 ill, orphaned or injured wild animals who come into the Houston SPCA's Wildlife Center annually.
- Kitten Nursery Feedings: 11:30 a.m., 1:30 p.m. and 3:30 p.m. Watch orphaned baby kittens receive lifesaving care including around-the-clock feedings as we host a 'pop up' version of our neonatal unit from inside a glass-walled room.
- 7Brew Coffee Stop by for a free tasty lemonade, iced coffee or tea; Eureka Heights Beer samplings (must be 21 years old) until 2 p.m.; free balloon animals & face painting plus the Kona Ice truck will available.