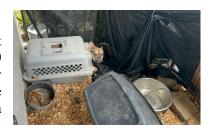

## **Images and B-roll Here**

**HOUSTON** (July 5, 2023) – The Houston SPCA and Harris County Constable Precinct 1 responded to a report of heat-distressed pets at an apartment complex near the 10,000 block of Wortham Boulevard near FM-1960 on Monday afternoon where they discovered two deceased French bulldogs and a third French bulldog emaciated outside on a second-story balcony. The fence around the balcony had been wrapped with a makeshift covering that blocked views from the parking lot.

Officials at the scene said there was no water on the patio that was filled wood shavings and scattered, empty bowls. The French bulldog was brought back to the Houston SPCA for both a veterinary and cruelty exam.