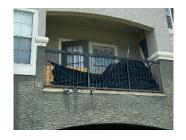

## **Images and B-roll Here**

**HOUSTON** (July 5, 2023) – The Houston SPCA and Harris County Constable Precinct 1 responded to a report of heat-distressed pets at an apartment complex near the 10,000 block of Wortham Boulevard near FM-1960 on Monday afternoon where they discovered two deceased French bulldogs and a third French bulldog emaciated outside on a second-story balcony. The fence around the balcony had been wrapped with a makeshift covering that blocked views from the parking lot.