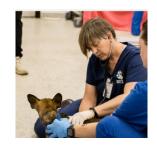

Officials at the scene said there was no water on the patio that was filled wood shavings and scattered, empty bowls. The French bulldog was brought back to the Houston SPCA for both a veterinary and cruelty exam.

A few hours later in an unrelated case, a Houston SPCA animal cruelty investigator along with Harris County Constable Precinct 1 rescued a 10-month-old dog found wearing a tightly-fitted muzzle while panting heavily on a second-story balcony of an apartment located near Forum Drive in Southwest Houston. The dog was quickly taken to the Houston SPCA Medical Center for veterinary care.