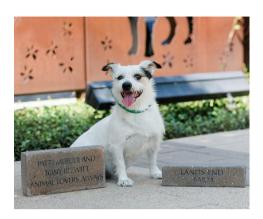

## **A Lasting Memory**

We are thrilled to announce that the Brick Program is back!

A unique way to recognize and honor your loved ones, with an engraved brick placed at the Houston SPCA campus.

**Location/Placement:** Initially, all bricks will be placed in the Carol & Tommy Harper Courtyard, to the right of the administration office.

**Life of the Brick:** Bricks will remain in place until renovation is required. Bricks are subject to normal wear and tear, and will not be redone.