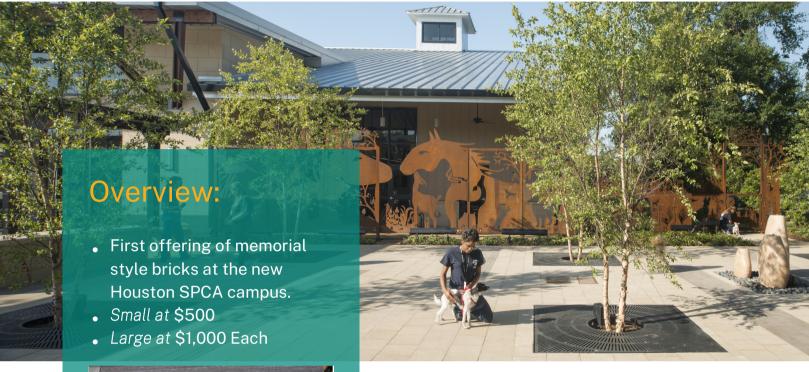

## **A Lasting Memory**

We are thrilled to announce that the Brick Program is back!

A unique way to recognize and honor your loved ones, with an engraved brick placed at the Houston SPCA campus.

#### **Large Brick**

(Donation of \$1,000): This brick is 6" x 11.5" in size and will hold three lines of print with up to 18 characters per line.

#### **Small Brick**

(Donation of \$500): This brick is 2.5" x 11.5" in size and will hold two lines of print with up to 18 characters per line.