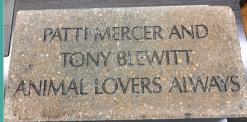

Text Review: Houston SPCA reserves the right to approve all text prior to production. All text will be standard size, font, and style shown in the sample photo and will be centered automatically in uppercase letters. Greek letters and other symbols not found on a standard keyboard may not be used.