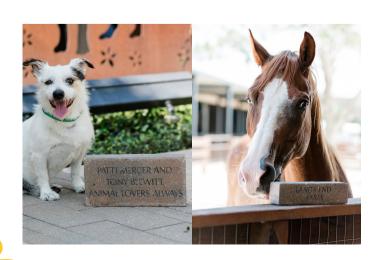

Text Review: Houston SPCA reserves the right to approve all text prior to production. All text will be standard size, font, and style shown in the sample photo and will be centered automatically in uppercase letters. Greek letters and other symbols not found on a standard keyboard may not be used.