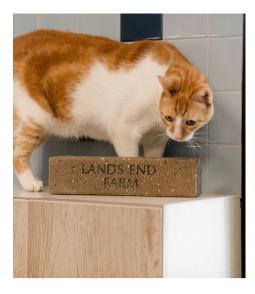

## **A Lasting Memory**

We are thrilled to announce that the Brick Program is back!

A unique way to recognize and honor your loved ones, with an engraved brick placed at the Houston SPCA campus.

**Location/Placement:** Initially, all bricks will be placed in the Carol & Tommy Harper Courtyard, to the right of the administration office.

**Life of the Brick:** Bricks will remain in place until renovation is required. Bricks are subject to normal wear and tear, and will not be redone.