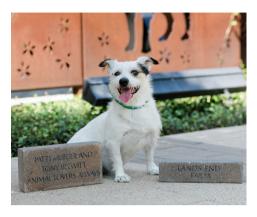

## PATTI MERCER AND TONY BLEWITT ANIMAL LOVERS ALWAYS

#### Large Brick

(Donation of \$1,000): This brick is 6" x 11.5" in size and will hold three lines of print with up to 18 characters per line.

LANDS END FARM

#### Small Brick

(Donation of \$500): This brick is 2.5" x 11.5" in size and will hold two lines of print with up to 18 characters per line.

## A Lasting Memory

We are thrilled to announce that the Brick Program is back!

A unique way to recognize and honor your loved ones, with an engraved brick placed at the Houston SPCA campus. For 2021, these Bricks are limited to only 150 and will receive PRIME placement in the **Carol & Tommy Harper Courtyard** (pictured above).