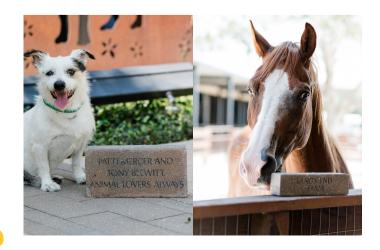

## PATTI MERCER AND TONY BLEWITT ANIMAL LOVERS ALWAYS

#### Large Brick

(Donation of \$1,000): This brick is 6" x 11.5" in size and will hold three lines of print with up to 18 characters per line.

LANDS END FARM

#### Small Brick

(Donation of \$500): This brick is 2.5" x 11.5" in size and will hold two lines of print with up to 18 characters per line.

## A Lasting Memory

We are thrilled to announce that the Brick Program is back!

A unique way to recognize and honor your loved ones, with an engraved brick placed at the Houston SPCA campus. For 2021, these Bricks are limited to only 150 and will receive PRIME placement in the **Carol & Tommy Harper Courtyard** (pictured above).